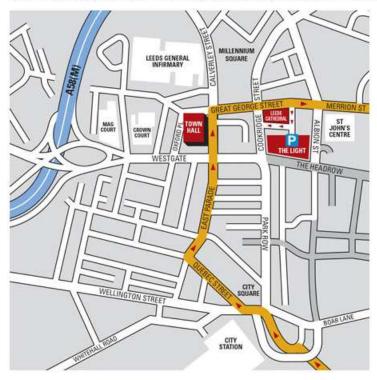

## **How To Find Leeds Town Hall**

Leeds Town Hall is conveniently located in the centre of Leeds, next to Leeds Central Library and Leeds City Art Gallery. It is a five minute walk from both the rail and bus stations and a 10 minute drive from the M1 and M62 motorways.

## Parking

The nearest secure parking is available at The Light (accessible via Great George Street).

Price: £7 between 6pm - 9am.

24 hour, 7 days a week parking is available at Woodhouse Lane car park. Price: £2 for 2 hours, £4 for 3 hours, £6 for 4 hours, £7 for 12 hours.

On-street parking is also available. Price: £2 between 6pm - 8am.

We advise patrons travelling by car to leave as much time as possible for parking.